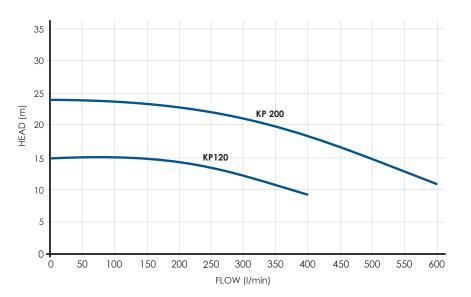

## Davies Pumps KP Series

- Cast iron single impeller closed coupled pump
- Ideal for rural or industrial applications such as wash down, transfer or cool water circulation
- Made in Italy

| PERFORMANCE GUIDE |                 |                     |                          |               |                |  |  |
|-------------------|-----------------|---------------------|--------------------------|---------------|----------------|--|--|
| Code              | Max Head<br>(m) | Max Flow<br>(I/min) | Max<br>Pressure<br>(PSI) | Inlet<br>(mm) | Outlet<br>(mm) |  |  |
| PUDAVKP120M       | 15              | 400                 | 21                       | 50            | 50             |  |  |
| PUDAVKP120T       | 15              | 400                 | 21                       | 50            | 50             |  |  |
| PUDAVKP200M       | 24              | 600                 | 34                       | 50            | 50             |  |  |
| PUDAVKP200T       | 24              | 600                 | 34                       | 50            | 50             |  |  |