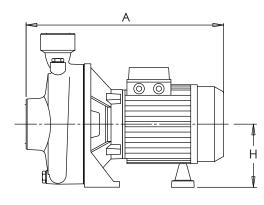

| DIMENSIONS + WEIGHTS |           |                  |     |           |                |  |  |
|----------------------|-----------|------------------|-----|-----------|----------------|--|--|
| Code                 | A<br>(mm) | H G<br>(mm) (mm) |     | C<br>(mm) | Weight<br>(kg) |  |  |
| PUDAVKP120M          | 300       | 97               | 180 | 247       | 15.5           |  |  |
| PUDAVKP120T          | 300       | 97               | 180 | 147       | 15.5           |  |  |
| PUDAVKP200M          | 383       | 118              | 228 | 290       | 28             |  |  |
| PUDAVKP200T          | 383       | 118              | 228 | 290       | 28             |  |  |