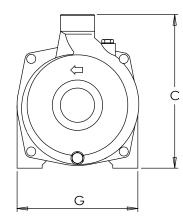

| DIMENSIONS + WEIGHTS |           |                  |     |           |                |  |  |
|----------------------|-----------|------------------|-----|-----------|----------------|--|--|
| Code                 | A<br>(mm) | H G<br>(mm) (mm) |     | C<br>(mm) | Weight<br>(kg) |  |  |
| PUDAVKP120M          | 300       | 97               | 180 | 247       | 15.5           |  |  |
| PUDAVKP120T          | 300       | 97               | 180 | 147       | 15.5           |  |  |
| PUDAVKP200M          | 383       | 118              | 228 | 290       | 28             |  |  |
| PUDAVKP200T          | 383       | 118              | 228 | 290       | 28             |  |  |